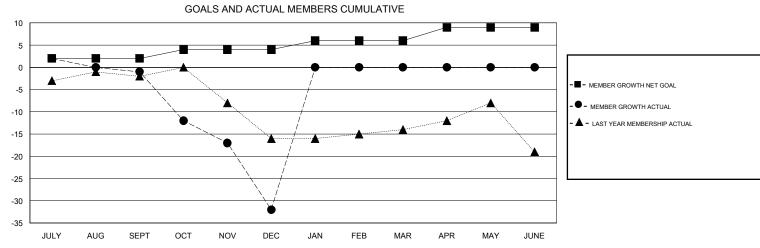

## MONTHLY MEMBERSHIP PROGRESS REPORT

District 38 O

GMT: LOCATION NEBRASKA GMT CA

| DROPPED CLUBS: 0  DROPPED MEMBERS |    | 9 CLUBS OF 26 ADDED 1 OR MORE<br>NEW MEMBERS | GENDER DISTRIE  MALE  FEMALE    | 619 (76.42%)<br>191 (23.58%) |     |
|-----------------------------------|----|----------------------------------------------|---------------------------------|------------------------------|-----|
| DECEASED                          | 9  | CLICK HERE FOR CUMULATIVE  MEMBERSHIP DATA   | TOTAL FAMILY UNIT MEMBERS       |                              | 141 |
| CLUB CANCELLED                    | 0  |                                              | FAMILY MEMBERS PAYING HALF DUES |                              | 72  |
| OTHER                             | 40 |                                              |                                 |                              |     |
| TOTAL                             | 49 |                                              |                                 |                              |     |

Results as of: 12/31/2019