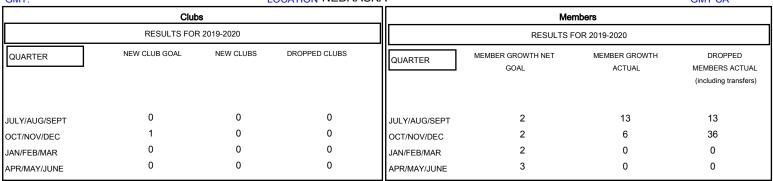

## MONTHLY MEMBERSHIP PROGRESS REPORT

District 38 O

GMT: LOCATION NEBRASKA GMT CA

| DROPPED CLUBS: 0  DROPPED MEMBERS |    | 9 CLUBS OF 26 ADDED 1 OR MORE<br>NEW MEMBERS | GENDER DISTRIE  MALE  FEMALE    | 619 (76.42%)<br>191 (23.58%) |     |
|-----------------------------------|----|----------------------------------------------|---------------------------------|------------------------------|-----|
| DECEASED                          | 9  | CLICK HERE FOR CUMULATIVE  MEMBERSHIP DATA   | TOTAL FAMILY UNIT MEMBERS       |                              | 141 |
| CLUB CANCELLED                    | 0  |                                              | FAMILY MEMBERS PAYING HALF DUES |                              | 72  |
| OTHER                             | 40 |                                              |                                 |                              |     |
| TOTAL                             | 49 |                                              |                                 |                              |     |

Results as of: 12/31/2019